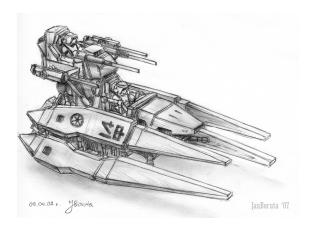

Range: 6-100/200/400m

Damage: 7D+2

Description: The Aratech 112 Patrol Speeder is a cross between a standard speeder bike and a landspeeder. This fast armoured vehicle, is very manueverable and extremely well armed, and was used both for lightning fast strikes in battle, and to provide firepower to patrols in occupied territory.

The heavy armoured plates on the Patrol Speeder not only provide armour to the vehicle and its occupants, but also act as control surfaces at high speed, allowing the vehicle to near match the manueverability of the speeder bikes usually used by Scout Troopers.