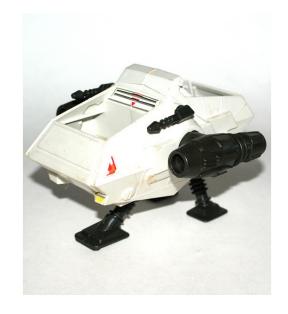

## Vehicles D6 / PDT-8 Personnel Deployn

PDT-8

Craft: PDT-8 Personnel Deployment Transport

Type: Air Speeder Scale: Speeder Length: 1.8m

Skill: Repulsorlift operation: PDT-8

Crew: 1

Passengers: 1

Cargo Capacity: 120kg

Cover: 1/4

Altitude Range: Ground level-500m

Maneuverability: 1D Move: 100; 250kmh Body Strength: 2D

Weapons:

Twin Laser Cannons

Fire Arc: Front

Skill: Vehicle Blasters

Fire Control: 2D

Range: 50-300/800/1.5km

Damage: 4D

Description: The PDT-8 Personnel Deployment Transport was a small two-man vehicle used by the Rebel Alliance.

It had two open spaces that could be used to transport people or cargo. It featured two large jet thrusters at the side and also had two small blaster cannons.