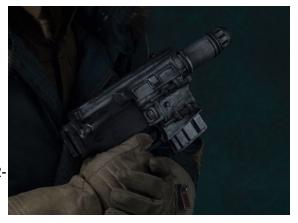

Name: BlasTech Industries A280-CFE Blaster Scale: Character Skill: Blaster: A280 Ammo: 100 Cost: 3,750 credits Availability: 4, X Range: 2-20/50/100 (blaster), 3-30/100/300 (blaster rifle), 2-25/125/500 (sniper rifle) Damage: 4D (blaster), 5D (blaster rifle/sniper rifle)

Description: The A280-CFE (covert field edition) blaster was a modular version of the A280 blaster rifle. It featured a core pistol that could be reconfigured into an assault rifle or sniper rifle. Captain Cassian Andor used an A280-CFE during the Battle on Jedha, the Mission to Eadu, and the Battle of Scarif.