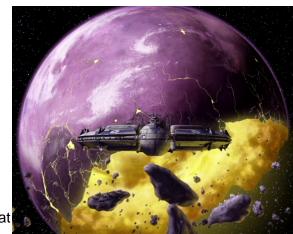

## Planets D6 / Lola Sayu

Name: Lola Sayu

Region: Outer Rim Territories

Sector: Belderone sector System: Lola Sayu system

Grid coordinates: R-6
Primary terrain: Volcanic

Points of interest: Citadel, Point Tarron

during the Clone Wars.

Lola Sayu was conquered by the Confederacy of Independent Systems early in the Clone Wars, placing the Citadel under Separatist control. During the Clone Wars, around 21 BBY, Jedi Master Even Piell was brought to Lola Sayu and imprisoned at the Confederate prison known as the Citadel for vital information he carried. A strike team was sent to rescue him and his fleet officers, but because their ship was destroyed in the attempt to escape, an entire fleet of Republic ships arrived to rescue them and the planet became a site of a large battle.