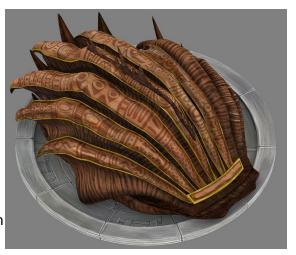

Move: 8 (Swimming) Size: 0.36 meters

Description: Lee romays were a species of clam. One of them held the crown of the monarch of Mon Calamari. When Lee-Char became king, Brother Lemcke presented it to him.