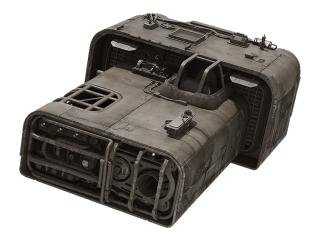

## Vehicles D6 / Trast Heavy Transports A-

Name: Trast Heavy Transports A-A4B landspeeder

Length: 5.5m

Skill: Repulsorlift operation: A-A4B landspeeder

Crew: 1

Passengers: 3

Cargo Capacity: 900kg

Cover: Full

Altitude Range: Ground level-8m

Maneuverability: 1D Move: 60; 180kmh Body Strength: 5D

Description: The A-A4B landspeeder was a model of landspeeder manufactured by Trast Heavy

Transports. The gangster Moloch owned one such vehicle.