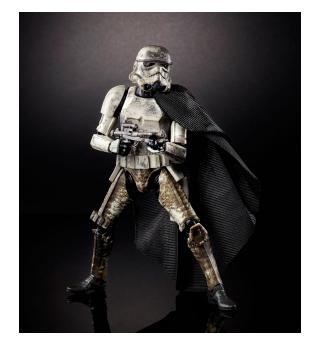

Description: The Mimban Stormtrooper was a variant of the Galactic Empire's standard stormtrooper. Some were part of the 224th Imperial Armored Division on Mimban, a mining planet located in the Expansion Region. Mimban Stormtroopers were armed with E-11 blaster rifles and they wore capes.