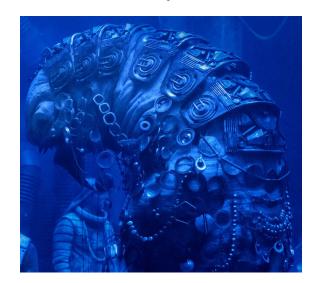

Security: 5D

**EQUIPMENT** 

CREDITS - 12,500

FORCE SENSITIVE - N

**FORCE POINTS 1** 

**DARK SIDE POINTS 4** 

**CHARACTER POINTS 12** 

Description: Lady Proxima was a Grindalid female crime boss who operated out of a lair on Corellia

during the Imperial Era. She was the leader of the White Worms, a group that took in young Corellians and gave them food and shelter in exchange for their participation in criminal activities on Lady Proxima's behalf. Han Solo and Qi'ra were two of those children.