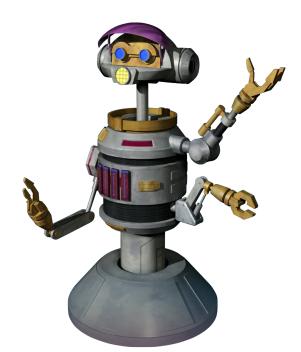

## **Equipped With:**

- Human-range visual sensors
- Body (with 2 humanoid arms, 1 grasper arm, head)
- Wheeled lower body (designed for smooth surfaces only)
- Vocabulator
- Tight-band comlink

Move: 4

Size: 1.26 meters

Description: The RX-Series pilot droid was a line of pilot droids produced by Industrial Automaton. They were often used on transport starships, and were noted for being perky and talkative.

Stats by FreddyB, Descriptive Text from WookieePedia Image copyright LucasArts