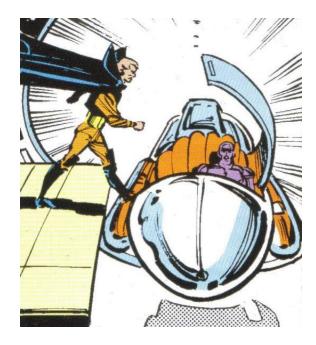

Cover: Full

Cost: 3,500 credits (new), 1,200 credits (used)

Altitude Range: Ground - 2 meters

Maneuverability: 1D Move: 90; 280 kmh

Body: 2D+1

Description: An airflow car was a small vehicle which traveled through specialized, tubular transportation systems on a cushion of air. These vehicles relied on changing air pressure inside the travel tube to maintain a specific velocity, allowing for rapid transit of beings and cargo.

The cars were used on various spacestations. One of them was the The Wheel.

Stats by FreddyB, descriptive text from WookieePedia Image copyright LucasArts

Any complaints, writs for copyright abuse, etc should be addressed to the Webmaster FreddyB.