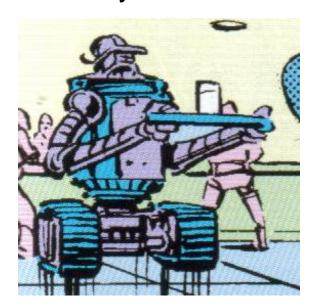

Description: Luxury waiter droids were short, semi-humanoid droids with a low center of gravity. They had wheels rather than legs. Their arms were exceptionally long. They served refreshments to guests on luxury cruisers in the days of the Galactic Republic.