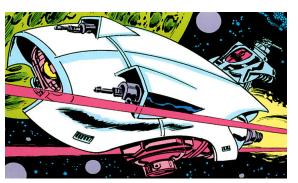

## Starships D6 / Shem-Lerns starship

Name: Shem-Lern's starship

Scale: Starfighter Length: 28 meters

Skill: Space Transports - Transport

Crew: 1

Crew Skill: see Shem-Lern

Passengers: 3

Consumables: 3 Months
Cargo Capacity: 90 Tonnes
Cost: Not Available for Sale
Hyperdrive Multiplier: X1
Hyperdrive Backup: X12
Nav Computer: Yes

Description: Shem-Lern's starship, a transport vessel, was the starship of gunrunner Shem-Lern, who had information on the capture of Han Solo by Boba Fett.

Stats by FreddyB, descriptive text from WookieePedia Image copyright LucasArts.