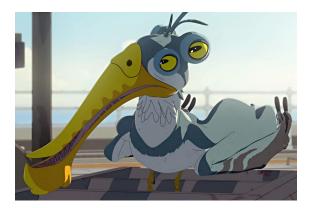

Name: Speagull Designation: Non-sentient Classification: Bird Feather color: Blue, White Eye color: Yellow Distinctions: 4 eyes Homeworld: Castilon

## Creatures D6 / Speagull

Dexterity: 4D Perception: 3D Strength: 1D

**Special Abilities** 

Move: 2 (Walk), 18 (Fly) Size: 0.2m long Orneriness: 1D

Description: Speagulls were birds native to the ocean planet Castilon. They had white and blue plumage with a yellow beak. They also had four yellow eyes. On the Colossus platform, the birds would occasionally attempt to steal uncovered food if it was outside.