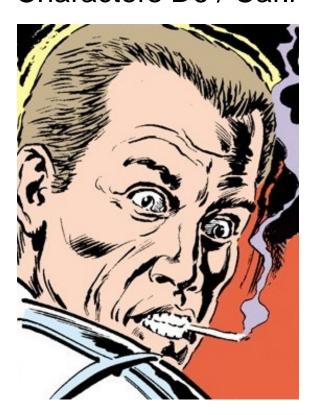

## Physical appearance

Carli was not one of the numerous stormtroopers bred from the genetic line of Jango Fett. He had short, closely cropped, brown hair and was frequently seen lounging about, smoking cigarras during his off-hours.