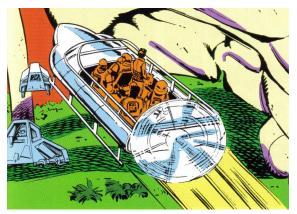

Name: Imperial Transport barge Type: Air Speeder Scale: Speeder Length: 12.2m Skill: Repulsorlift operation: Transport barge Crew: 1 Passengers: 7 Cargo Capacity: 500kg Cover: 1/2 Altitude Range: Ground level-100m Maneuverability: 1D+2 Move: 150; 450kmh Body Strength: 3D+1 Weapons:

Description: The transport barge was a form of repulsorlift craft on the planet Mandalore. Capable of carrying up to eight passengers, it was an open air craft, propelled by a large fan at the back.

One such craft was used to transport the captive Princess Leia Organa to the City of Bone.