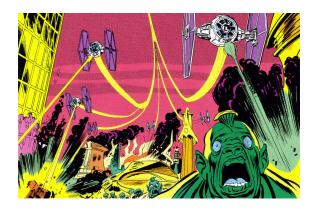

Yom Argo and Tay Vanis, two natives of the planet, assisted in the stealing of the Death Star II plans from the Galactic Empire, which in retribution ordered a Base Delta Zero attack, known as the Telfrey Holocaust, which rendered Telfrey lifeless and uninhabitable for generations.