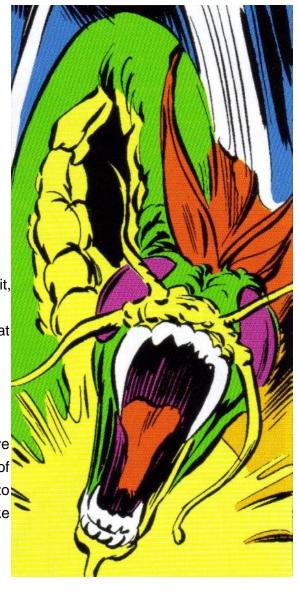

## Creatures D6 / Chiaki

Name: Chiaki Skin color: Yellow

Distinctions: Serpentine Homeworld: Iskalon

Dexterity: 3D Perception: 2D Strength: 4D

**Special Abilities** 

Bite: Str+2D Damage.

Large Size: Chiaki are large creatures, so are easy to hit, but do extra damage, so are counted as Speeder Scale.

Aquatic: Chiaki are aquatic creatures, swimming at great speed and surviving completely submerged.

Move: 22 (Swimming)

Description: The Chiaki was a large snake-like predator native to the oceans of Iskalon. While their diet consisted primarily of other aquatic creatures, the chiaki were not at all opposed to capturing the unwary Iskalonian for their next meal. Like sharks, this beast hunted by scenting blood in the water.