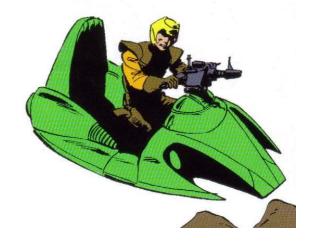

## Vehicles D6 / Drogheda Sky-sled

Name: Drogheda Sky-sled

Type: Speeder Bike

Scale: Speeder Length: 2m

Skill: Repulsorlift operation: Speeder Bike

Crew: 1

Passengers: 0

Cargo Capacity: 5kg

Cover: 1/2

Altitude Range: Ground level-500m

Maneuverability: 2D Move: 220; 635kmh Body Strength: 2D

Weapons:

Light Blaster Cannon

Fire Arc: Turret

Skill: Vehicle Blasters

Fire Control: 1D

Range: 3-50/100/200

Damage: 3D

Description: Sky-sleds were hovercrafts in use on the planet Drogheda. The Drogheda Royal Guard were known to equip Sky-sleds to face their opponents, as the craft had a small blaster cannon mounted to the front of the vessel. However, during the Drogheda Civil War, the Drogheda Revolutionaries obtained Sky-sleds, which they used to attack the Drogheda Citadel, the headquarters of the oppressive monarchy on the planet. Since the structure was only reachable by Sky-sled, the ruling class found the vessels necessary to keep control over their headquarters, and subsequently, over the world.