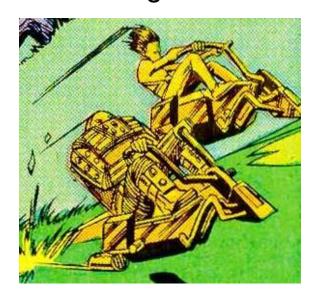

## Vehicles D6 / Nagai Scooter

Name: Nagai Scooter Type: Speeder Bike

Scale: Speeder Length: 2.9m

Skill: Repulsorlift operation: Speeder Bike

Crew: 1

Passengers: 0

Cargo Capacity: 15kg

Cover: 1/4

Altitude Range: Ground level-10m

Maneuverability: 2D Move: 220; 650kmh Body Strength: 2D

Weapons:

Description: A Repulsorlift scooter was a single-seat, light-framed surface vehicle that was raised by a repulsor cluster and powered by a miniature fusion-power source. This scooter was easily mastered and was common on many worlds as it was little more than a bucket chair with an attached control board and windscreen. This particular model was used by the Nagai during the second Battle of Endor.