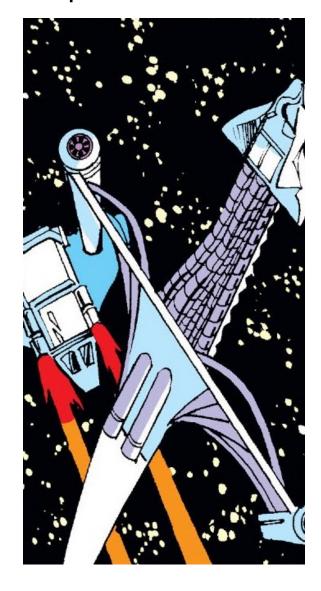

## Starships D6 / Screamer

Name: Screamer

Craft: Nagai starfighter

Scale: Starfighter

Length: 17m

Skill: Starfighter piloting: Nagai starfighter

Crew: 1

Cargo Capacity: 75 kilograms

DESCRIPTION: Screamer was the personal Nagai starfighter so named after the teezl and used by Dark Lady of the Sith Lumiya against the Alliance of Free Planets' Rogue Squadron and the Mandalorian Resurrector Squadron during the Second Battle of Endor.