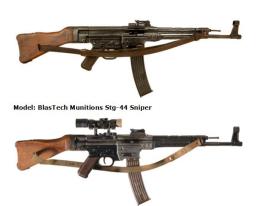

## Weapons D6 / BlasTech Munitions Strur

Model: BlasTech Munitions Strumgewehr STG-44 & Sniper

Model

Type: Gas-Operated Repeating Slugthrower

Scale: Character

Skill: Firearms (S) STG-44 Ammo: 30 (Per Feed Device)

Sniper Model: Has an added optics mounting rail, a factory option only.