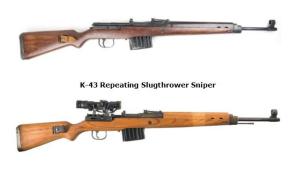

## Weapons D6 / Merr-Sonn Munitions K-4

Model: Merr-Sonn Munitions K-43 Repeating Slugthrower

Type: Gas-Operated Repeating Slugthrower

Scale: Character Skill: Firearms

Ammo: 10 (Per Feed Device)

Crew: 1

Cover: None

Cost: 2500/3750(Sniper)

Availability: 4, X

Fire Rate: 1

Range: 3-70/320/500

Fire Control: 0D Damage: 4D+2

Body: 0D Game Notes:

Sniper Model: Has an added telescopic mounting system that can be added at any time as all rifles were built with a integral rail base at the factory. Failed spec integral rail bases were removed at the factory so no telescopic mounting system can be added to these slugthrowers.

## **Accessories**

Model: BlasTech Munitions Telescope w/G43-STG-44 Mounting Bracket

Type: Compact x4 Magnification

Scale: Character

Cost: 1250

Availability: 4, X

Range: 3-70/320/500

Fire Control: +1D to aiming