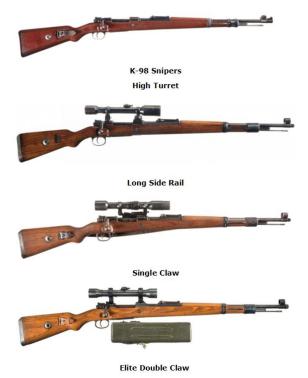

## **ACCESSORIES**

Model: RanCorp Munitions K98 Telescope w/High Turret

**Mounting Bracket** 

Type: x4 Magnification

Scale: Character

Cost: 2300

Availability: 4, X

Range: 3-70/320/800

Fire Control: +2D+2 to aiming

Model: RanCorp Munitions K98 Telescope w/Long Side Rail Mounting Bracket

Type: x4 Magnification

Scale: Character

Cost: 2300

Availability: 4, X

Range: 3-70/320/800

Fire Control: +2D+2 to aiming

Model: RanCorp Munitions K98 Telescope w/Single Claw Mounting Bracket

Type: x4 Magnification

Scale: Character

Cost: 2300

Availability: 4, X

Range: 3-70/320/800

Fire Control: +2D+2 to aiming

Model: RanCorp Munitions K98 Telescope w/Elite Double Claw Mounting Bracket

Type: x4 Magnification

Scale: Character

Cost: 2300

Availability: 4, X

Range: 3-70/320/800

Fire Control: +2D+2 to aiming

Model: RanCorp Munitions K98 Telescope w/High Turret Mounting Bracket

Type: x4 Magnification

Scale: Character

Cost: 2300

Availability: 4, X

Range: 3-70/320/800

Fire Control: +2D+2 to aiming

Model: Blastech Munitions MP44/K43 Telescope w/K98 Swept Back & Sweptback Short Rail Mounting

**Bracket** 

Type: Compact x4 Magnification