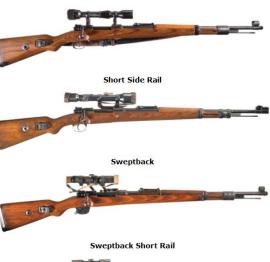

Scale: Character

Cost: 2300

Availability: 4, X

Range: 3-70/320/800

Fire Control: +2D+2 to aiming

Model: Blastech Munitions MP44/K43 Telescope w/K98 Swept Back & Sweptback Short Rail Mounting

**Bracket** 

Type: Compact x4 Magnification

Scale: Character

Cost: 2300

Availability: 3 Telescope/4 Mounting Bracket, X

Range: 3-70/320/800

Fire Control: +1D to aiming

Model: RanCorp Munitions K98 Suppressor

Scale: Character

Cost: 2300