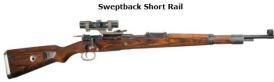

Scale: Character

Cost: 2300

Availability: 4, X

Range: 3-70/320/800

Fire Control: +2D+2 to aiming

Model: Blastech Munitions MP44/K43 Telescope w/K98 Swept Back & Sweptback Short Rail Mounting

**Bracket** 

Type: Compact x4 Magnification

Scale: Character

Cost: 2300

Availability: 3 Telescope/4 Mounting Bracket, X

Range: 3-70/320/800

Fire Control: +1D to aiming

Model: RanCorp Munitions K98 Suppressor

Scale: Character

Cost: 2300