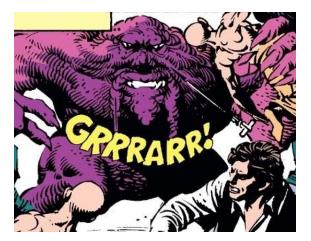

Description: Cavern Monsters were non-sentient beasts from the planet Ventooine. They were very aggressive creatures and were prone to attack any other creature in range. During the reign of the Satabs, Cavern Monsters were used as tools of execution and punishment for their enemies. When Han Solo came to Ventooine some time during the Galactic Civil War, he was almost killed by a Cavern Monster that was released upon him in a mine, where it was secretly kept by the Satab. However, he was able to kill the creature when he caused a stalactite to fall from a cave and impale the monster.