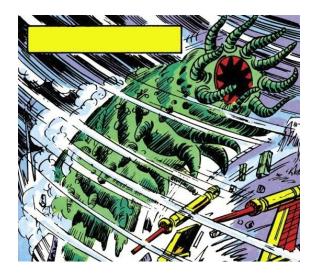

## Creatures D6 / Ice worm

Name: Ice worm Skin color: Green

Distinctions: Mouth tentacles

Homeworld: Akuria II

Dexterity: 3D Perception: 2D Strength: 6D

**Special Abilities** 

Fanged Maw: Str+2D damage in combat.

Tough Hide: Adds 1D to Str against both physical and energy damage.

Move: 16

Size: 24 Meters Long

Description: The ice worms were large predatory creatures from Akuria II. Their burrows honeycombed Akuria II's icy surface, making it highly dangerous to walk on.

Ice worms were green, slug-like creatures, with mouths filled with sharp teeth and lined with tentacles. They moved through their burrows on a series of small pseudopods.

By the time of the Galactic Civil War, they were nearly extinct.