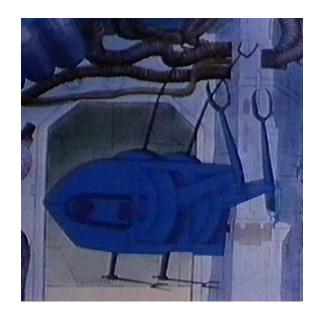

Cost: 4,600

Description: The Snic 2-4-2, also known as a Strong Arm Droid, was a fifth-degree labor droid.

The 2-4-2 droid was equipped with a repulsorlift drive and two large, primary grasping arms that allowed it to carry cargo. It had two smaller manipulator arms on either side of its body, for fine work.