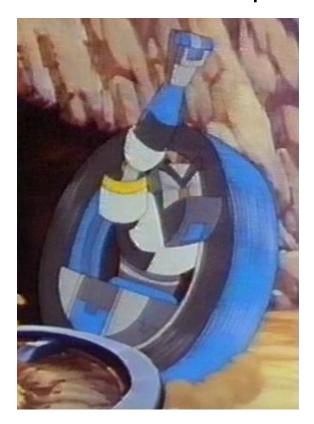

## Droids D6 / Gulper

Move: 35

Description: Gulpers were a model of droid used to guard the Great Heep's mining operation on Biitu during the early years of the Galactic Empire.

Stats by FreddyB, descriptive text from WookieePedia Image copyright LucasArts. Any complaints, writs for copyright abuse, etc should be addressed to the Webmaster <u>FreddyB</u>.