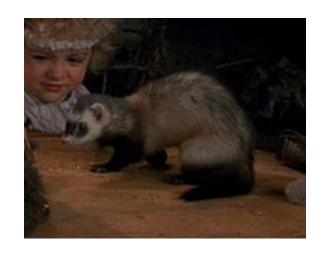

## Creatures D6 / Endor Ferret

Name: Endor Ferret

Average height: approx. 2.5 cm Average length: approx. 0.5 meters

Skin color: Pink Hair color: Brown Eye color: Brown

Distinctions: Slender body, sharp teeth

## **Special Abilities**

Sharp Teeth: Endor Ferrets have a mouth full of sharp teeth and are capable of a dangerous bite (Str+2 damage).

Move: 8

Orneriness: 2D

Description: Ferrets were small, predatory creatures native to the Forest Moon Endor. While considered cute and cuddly, the ferrets could become agitated when restless. When restless, they would bite or claw the perpetrator.

When the Human youngling Cindel Towani visited Endor, the native Ewok Wicket Warrick allowed her to play with a ferret who was quite clearly scared of the child.

Stats by FreddyB, descriptive text from WookieePedia Image copyright LucasArts.