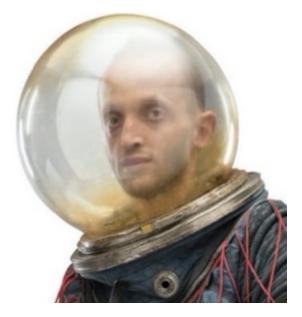

## **CHARACTER POINTS 2**

Description: Somaled New was a human male active during the war between the First Order and the Resistance. He wore an EVA suit with a sealed helmet.

Stats by FreddyB, descriptive text from WookieePedia Image copyright LucasArts.