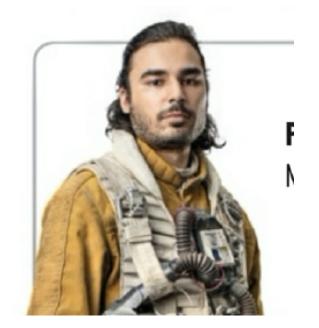

Character Points: 3 Force Sensitive: N Force Points: 1

Equipment: Flight suit, Helmet, Commlink, Blaster Pistol (4D)

Description: Pattros Navesh was a human male Resistance pilot. Hailing from Lantillies, Navesh was recruited into the Resistance on Batuu. Serving as a B-wing pilot, Navesh often led hit-and-run strikes against First Order Star Destroyers, hoping to eventually take one down.