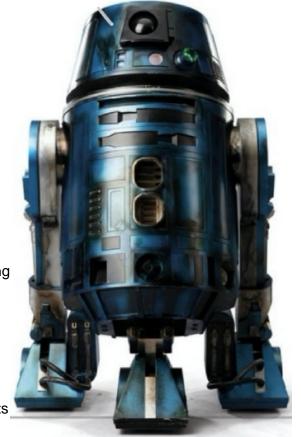

## Characters D6 / R6-LE5 (Resistance As

Name: R6-LE5

Product line: R-series Class: Astromech droid

Gender: Feminine programming

Sensor color: Silver

Plating color: Blue and silver

Type: Industrial Automaton R6 Astromech Droid

Description: R6-LE5, known also as "Leefive", was a feminine R6 astromech droid that operated during the First Orderâ€"Resistance war. The droid had blue and silver plating, and a silver sensor.

Stats by FreddyB, descriptive text from WookiePedia Image copyright LucasArts.