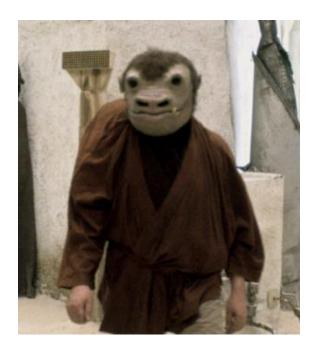

Description: Zutton, also known as Snaggletooth, was a Snivvian present in Chalmun's Spaceport Cantina on the planet Tatooine during the standard year 0 BBY. While walking the streets of Mos Eisley, Snaggletooth wore a red tunic over a black shirt along with light-colored pants and boots. The Snivvian

had light-colored skin, black eyes, and brown hair. In 35 ABY, Snaggletooth was present on Pasaana during the Aki-Aki's Festival of the Ancestors.

Stats by FreddyB, descriptive text from WookieePedia Image copyright LucasArts.