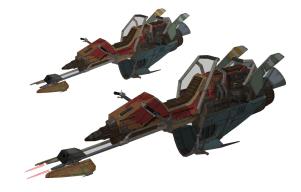

Name Warbird Gang Speeder Bikes Type: Speeder Bike Scale: Speeder Skill: Repulsorlift operation: Speeder Bike Crew: 1 Passengers: 1 Cargo Capacity: 80kg Cover: 1/4 Altitude Range: Ground level-100m Maneuverability: 2D Move: 80; 200kmh Body Strength: 3D Weapons: Twin Laser Cannons Fire Arc: Turret **Skill: Vehicle Blasters** Fire Control: 1D Range: 3-50/100/200

Damage: 5D

Description: Built from parts provided to them by The First Order, the Speeder Bikes used by the Warbird Gang are sturdy vehicles capable of carrying members of the gang into combat, and carrying some loot back to their base.