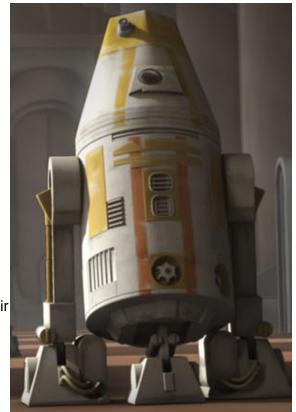

## Characters D6 / R4-M1 (Jedi Order Astro

Name: R4-M1

Product line: R-series Model: R4 astromech Class: Astromech droid

DEXTERITY 1D KNOWLEDGE 1D MECHANICAL 2D

Repulsorlift Operation 4D

PERCEPTION 1D STRENGTH 1D TECHNICAL 2D

Computer Programming/Repair 3D, Repulsorlift Repair 4D, Starfighter Repair 4D, Space Transports Repair 5D

Three wheeled legs (one retractable)

Retractable heavy grasper arm (lifting skill at 2D)

Retractable fine worker arm

Small electric welder (1D to 5D damage, 0.3 metre range)

Small circular saw (4D damage, 0.3 metre range)

Holographic projector/recorder

Acoustic signaller

Move: 5

Size: 1 metre

Description: R4-M1 was an R4 astromech droid that was present inside the Jedi Temple around during the Clone Wars. When Anakin Skywalker and Mace Windu were trapped on the Endurance at Vanqor, R2-D2 rushed into the Temple to play their distress message, jostling the R4 unit as he sped past.