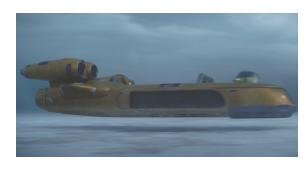

## Vehicles D6 / Maldo Kreis Droid Control

Name: Maldo Kreis Droid Controlled Landspeeder

Type: Land Speeder

Scale: Speeder Length: 6.7 meters

Skill: Repulsorlift Operation 4D, Repulsorlift Repair 4D

Crew: 0 (Integrated Droid)

Passengers: 4

Cargo Capacity: 1 tonne

Cover: 1/2

Altitude Range: Ground level-1m

Cost: 3,900 (used)
Maneuverability: 1D
Move: 120; 360kmh
Body Strength: 2D+2

Weapons:

Description: A taxi speeder, also known as a hovertaxi, hover cab, grav-cab, or repulsorcab was the name applied to landspeeders that functioned as taxis. Unlike their airspeeder counterparts, air taxis, taxi speeders operated close to the ground. Some versions, like this one seen on Maldo Kreis, were droid-piloted.