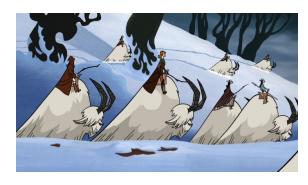

## Creatures D6 / White-furred Bantha

Name: White-furred Bantha Designation: Non-sentient Homeworld: Nelvaan

DEXTERITY 2D
PERCEPTION 2D
STRENGTH 8D
Special Abilities:

Horns: STR -ID damage Trample: STR damage

Move: 5

Size: 2-3 meters at the shoulder

Orneriness: 2D

Description: The white-furred bantha was a large animal, native to the planet Nelvaan. These creatures were used as riding mounts for the native Nelvaanian population and carried Anakin Skywalker and Obi-Wan Kenobi to a Nelvaanian village.