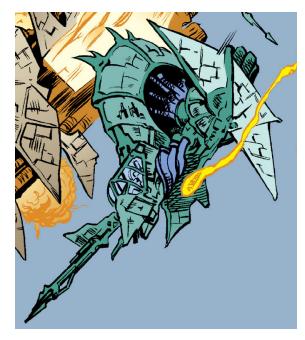

## Starships D6 / Sith Empire Sith starfighte

Name: Sith Empire Sith starfighter

Type: Starfighter Scale: Starfighter Length: 45 Meters

Skill: Starfighter Piloting - Sith starfighter

Crew: 1

Crew Skill: Starfighter Piloting 5D, Starship Gunnery 4D+2

Weapons:

Quad Beam Lasers
Fire Arc: Front
Fire Control: 1D
Space: 1/6/11

Atmosphere Range: 50-100/600/1100m

Damage: 3D

Description: The Sith starfighter was the primary starfighter of the original Sith Empire. Carried by Sith battleships into battle, these fighters served the Empire throughout the Great Hyperspace War, mainly in the role of ship defense.