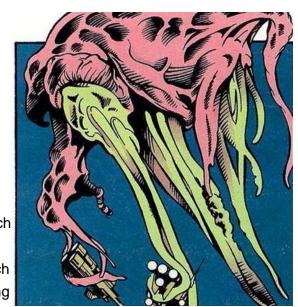

Move: 5 (Space Speed)

Orneriness: 4D

Description: Space grazers were legendary massive space-dwelling lifeforms that were said to prey upon spaceships. They were believed to have gone extinct thousands of years prior to 4000 BBY.

During the Battle of Koros Major, Aleema Keto created a magical illusion of space grazers in order to demoralize the Galactic Republic fleet over Koros Major.

Stats by FreddyB, Descriptive Text from Wookieepedia.