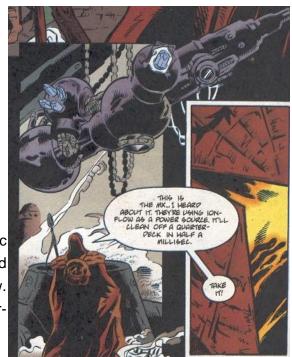

Range: 3-60/150/400

Damage: 5D

Description: The MX was a heavy weapon the Galactic Republic was developing in 3996 BBY. It was an emplaced weapon that utilized crystals and was powered by an ion flow. It was stated to be powerful enough to "clean off a quarter-deck in half a millisec."