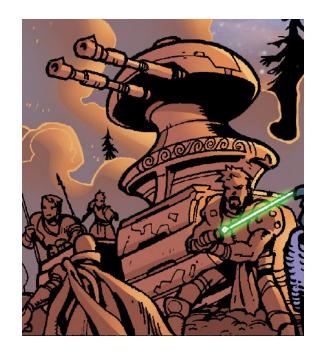

## Vehicles D6 / Tank-Mounted Turret

Name: Tank-Mounted Turret

Type: Speeder Tank

Scale: Speeder

Length: 5m

Skill: Ground Vehicle Operation: Tank-Mounted Turret

Crew: 1+1 Gunner Passengers: 0

Cargo Capacity: 50kg

Cover: Full

Altitude Range: Ground level

Maneuverability: 0D Move: 10; 30kmh Body Strength: 5D

Weapons:

Twin-Barreled Laser Turret

Fire Arc: Turret Scale: Speeder

Skill: Vehicle Blasters Fire Control: 1D+2 Range: 50-300/1/2km

Damage: 5D

Description: The Sith utilised these tank-mounted turrets during the New Sith Wars. The weapon resembled twin-barreled laser turrets mounted on treaded wheels. They were used by the Brotherhood of Darkness during the Ruusan campaign.