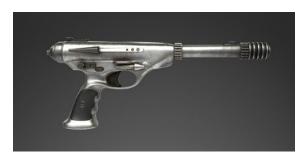

## Weapons D6 / Relby K-23 Blaster Pistol

Name: Relby K-23 Blaster Pistol

Scale: Character

Skill: Blaster; Blaster Pistol

Ammo: 100

Cost: 650 (Power Packs: 25)

Availability: 2,X Range: 1-24/72/240

Damage: 3D+2

Description: The Relby K-23 blaster pistol, also known as a stinger pistol, was a model of blaster pistol used during the Galactic Civil War, mostly by the Bespin Wing Guard. Stinger pistols had moderate range but low damage, and emitted a high-pitched noise when the trigger was pulled.