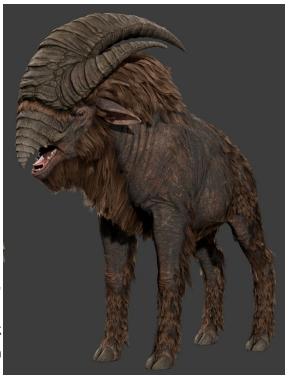

Name: Phillak Skin color: Brown Distinctions: Three horns Homeworld: Zeffo Habitat: Mountains

Dexterity: 4D Perception: 3D Strength: 3D

## **Special Abilities**

Horns: Phillak have three powerful horns atop their head, which can do STR+2D damage when used in combat.

Mountain Climbers: Similar to terrestrial goats, Phillak are naturally capable of scaling mountains and very uneven terrain, gaining a +2D to their Climbing Skill.

Move: 12 Orneriness: 2D+2

Description: Phillak were creatures native to the mountains of the planet Zeffo. They had three sharp horns, which they could use to attack. However, they had low vision, meaning that it was difficult for phillak to change course to avoid crashing into obstacles. Phillak were highly territorial and were prone to charge at any perceived threat without hesitation or regard for self-preservation.