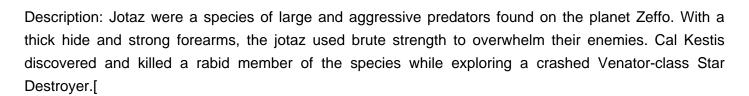

## Creatures D6 / Jotaz (Carnivorous Preda

Name: Jotaz

Skin color: Blue-gray

Eye color: Dark Homeworld: Zeffo Diet: Carnivorous

Dexterity: 3D Perception: 2D+2 Strength: 6D

## Special Abilities

Claws: Jataz have massive hands tipped by claws which can he used to do Str+1 damage in combat, but also grant a +2 to their climbing skill.

Fangs: Jotaz have large grinding teeth used for mashing flesh and muscle, which do Str+2 damage.

Move: 11 Size: 3m

Stats by FreddyB, Descriptive Text from WookieePedia.

Image copyright LucasArts.

Any complaints, writs for copyright abuse, etc should be addressed to the Webmaster FreddyB.