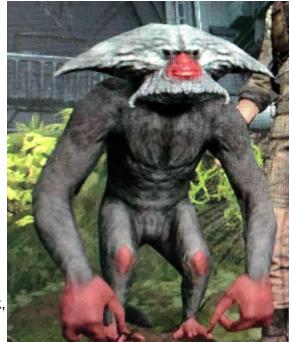

## **Special Abilities**

Arboreal: Tach's live among the trees of Kashyyyk, climbing with incredible skill (gaining a bonus +2D to climbing).

Move: 9 Size: 2.5m

Description: The tach were a species of non-sentient, tree-dwelling primates native to the planet Kashyyyk. A harmless and even friendly creature, the tach could often be found on the ground searching for overripe fruits. It was characterized by its bright, reddish skin, fur that was white on the head and grayish-blue elsewhere, and long tail with a tassel-like tip. It walked on all fours, and its arms were longer than its legs. In 14 BBY, during Cal Kestis' mission to Kashyyyk, he found several tachs living on the Origin Tree whilst climbing it. His droid companion, BD-1, then scanned the creatures, supplying Cal with information on them.