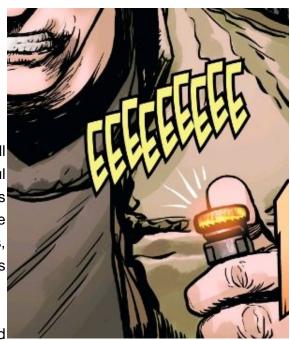

## Equipment D6 / Beast Call

Name: Beast call

Type: Signalling Device

Scale: Character

Cost: 1,200 Availability: 2

Game Notes: Can be programmed to emit a signal which will attract various animals, can be configured with a successful Computer Programming test contested against the Beasts Orneriness. The device may then be activated with a simple press of a button, and is often used to lure animals by hunters, but also can be used to call riding beasts, or even dangerous predators which might attack anyone in the area.

Description: A Beast call was a basic small loud speaker used by hunters to call beasts.

Stats by FreddyB, Descriptive Text from WookieePedia.

Image copyright LucasArts.

Any complaints, writs for copyright abuse, etc should be addressed to the Webmaster FreddyB.