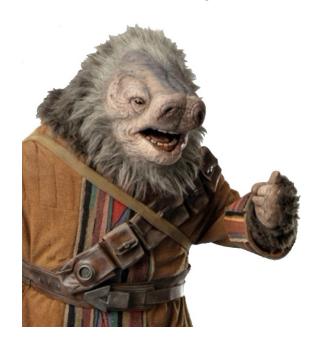

## Races D6 / Talpiddian

Name: Talpiddian

Designation: Sentient

Skin color: Light Hair color: Gray Eye color: Black

Distinctions: Prominent snout-shaped noses

Attribute Dice: 12D

Dex: 2D/4D Know: 2D/4D Mech: 2D/4D Perc: 1D/3D Str: 2D/4D Tech: 3D/5D

## Special Abilities:

Acute Close Range Eyesight: Talpiddian's have vision designed for close work, and gain a +1D to all skill rolls requiring fine work. But their sight is equally terrible at any distance over 1 meter, and they suffer -2D penalty to all skill rolls for activities over 1 meter (this includes Piloting, Attacking, and Dodging).

Move: 10/12

Description: Talpiddians were a sentient species that existed in the galaxy. They had acute eyesight at close range, but had difficulty identifying individuals of other species, particularly humans. Their hair could stand on end as a threat gesture, or when they were nervous. Huper Tenrecs was a Talpiddian weapons specialist who worked with the Resistance. The species shared its name with Talpiddi, an astronomical object in the Outer Rim Territories.