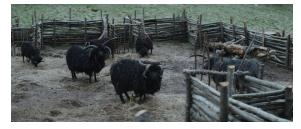

Name: Dray Designation: Non-sentient Classification: Livestock Hair color: Black Distinctions: Multiple horns Homeworld: Aldhani

Dexterity: 2D Perception: 2D Strength: 2D

Special Abilities

Horns: Dray have a multiple horns which allow them to head butt for Str +1D damage to defend themselves.

Move: 16 Orneriness: 2D

Description: Dray were a species of multi-horned livestock found on the planet Aldhani. While preparing for a heist on an Imperial garrison, a rebel infiltration team maintained a small number of the creatures, subsisting off dray milk for several months.