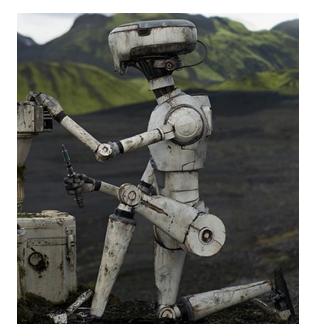

Move: 8

Size: 1.79 meters tall

Description: Essie was Jyn Erso's name for an SE-2 worker droid with masculine programming who worked on the farm of Galen Erso, keeping an eye on the horizon for any intruders. Despite being a menial labor droid, Essie had a very pronounced loyalty subroutine. In 13 BBY, he alerted the Erso family when he spotted Director Orson Krennic's Imperial shuttle approaching the homestead.