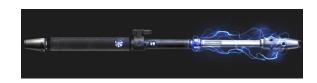

## Weapons D6 / Electro Riot Baton

Model: Electro Riot Baton

Scale: Character

Skill: Melee combat: Electro Riot Baton

Availability: 2, F, R or X Difficulty: Moderate

Damage: Baton: STR+1D (max: 6D), Stunning Shock 5D

Description: The electro riot baton, also known as an electrobaton, was a type of baton used by Imperial scout troopers and Purge Troopers. Krane, a high ranking Imperial officer used one to relieve a fellow officer of her duties on Zeffo.