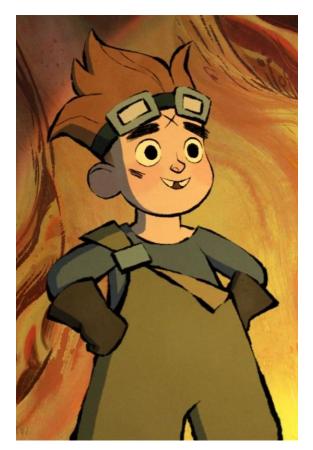

## Characters D6 / Quinn (Human Child Mi

Name: Quinn Species: Human Gender: Male

Hair color: Orange Eye color: Black Skin color: Light

Move: 10

**DEXTERITY: 2D** 

Brawling Parry: 3D+1

Dodge: 3D PERCEPTION: 2D

## **EQUIPMENT**

Rugged Clothes, Goggles, Gauntlets

FORCE SENSITIVE - N FORCE POINTS 1 DARK SIDE POINTS 0 CHARACTER POINTS 1

Description: Quinn was a human who went to Screecher's Reach with Daal, Baython, and Keena.